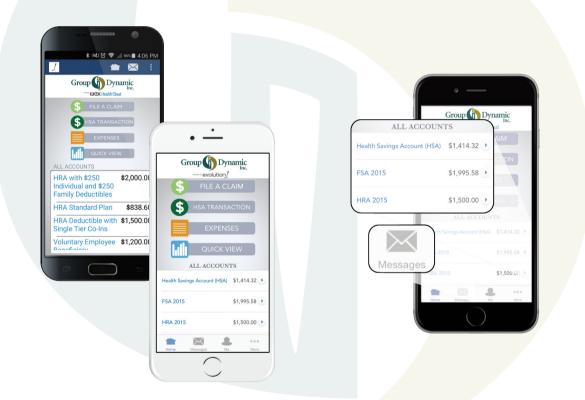

# **GDI Mobile App**

#### Account Management at Your Fingertips

- 24/7 access to your accounts using your phone or tablet.
- Check available balances, file new claims and view account activity.
- Use your device's camera to photograph your receipts and upload the images to substantiate debit card transactions and/or portal claims.

#### Easy to Install

- Make sure you have logged into the Participant Portal at least once as you will need your portal username and password to open the app initially.
- Look for "GDI Mobile" in your app store or use the link on your account home page.
- Once you download the app, log in with the same username and password you use to access your account via GDI's Participant Portal.
- Create a 4-digit passcode for easier access.