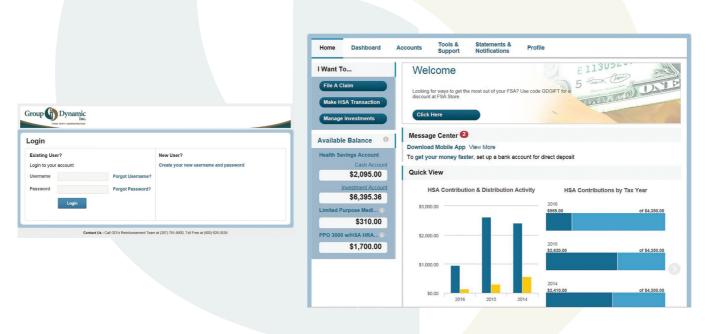

## **Participant Portal**

Our portal gives you easy, secure access to your accounts whenever you need it.

## Get Started on the GDI Home Page

Go to www.gdynamic.com and click on Participants under the Log In menu at the top of the screen. Enter your Username and Password, or click on Create your new username and password if you are logging in for the first time.

The home page was designed for ease of use, providing you with instant access to your account information in one place. It's your starting point for a quick look at your balances and for more detailed account management functions.

### **Portal Features**

- File claims, upload receipts/statements.
- View account activity, balances, claims and payment history.
- Download the GDI Mobile App.
- Set up text message alerts and enter your email address for electronic notices about your account activity.
- Use the menu across the top of the page for additional features.